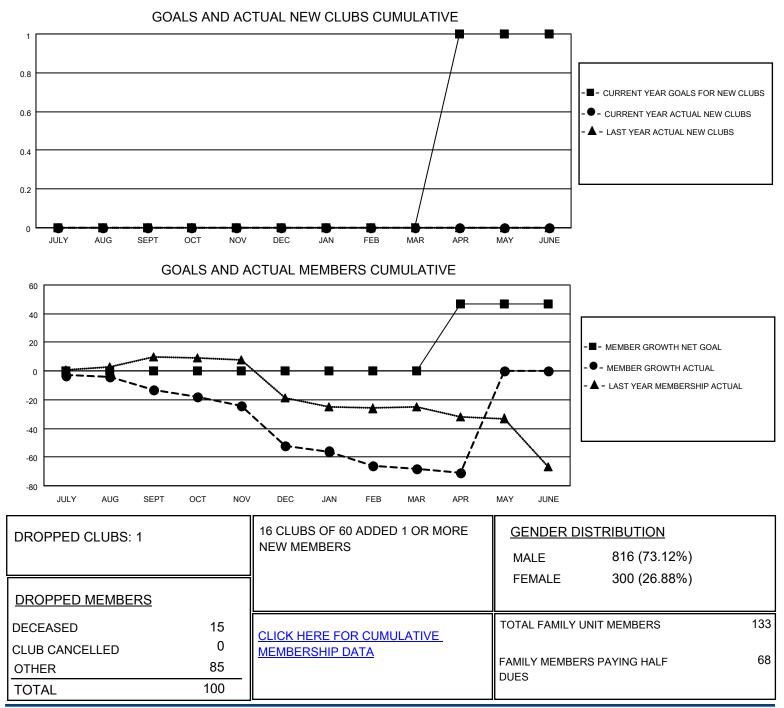

## LOCATION ENGLAND

District 105SW

Results as of: 4/30/2021

| Clubs                 |               |           |               | Members               |                       |                         |                                                    |
|-----------------------|---------------|-----------|---------------|-----------------------|-----------------------|-------------------------|----------------------------------------------------|
| RESULTS FOR 2020-2021 |               |           |               | RESULTS FOR 2020-2021 |                       |                         |                                                    |
| QUARTER               | NEW CLUB GOAL | NEW CLUBS | DROPPED CLUBS | QUARTER MEMB          | ER GROWTH NET<br>GOAL | MEMBER GROWTH<br>ACTUAL | DROPPED<br>MEMBERS ACTUAL<br>(including transfers) |
| JULY/AUG/SEPT         | 0             | 0         | 0             | JULY/AUG/SEPT         | 0                     | 16                      | 25                                                 |
| OCT/NOV/DEC           | 0             | 0         | 0             | OCT/NOV/DEC           | 0                     | 11                      | 47                                                 |
| JAN/FEB/MAR           | 0             | 0         | 1             | JAN/FEB/MAR           | 0                     | 8                       | 23                                                 |
| APR/MAY/JUNE          | 1             | 0         | 0             | APR/MAY/JUNE          | 47                    | 3                       | 5                                                  |